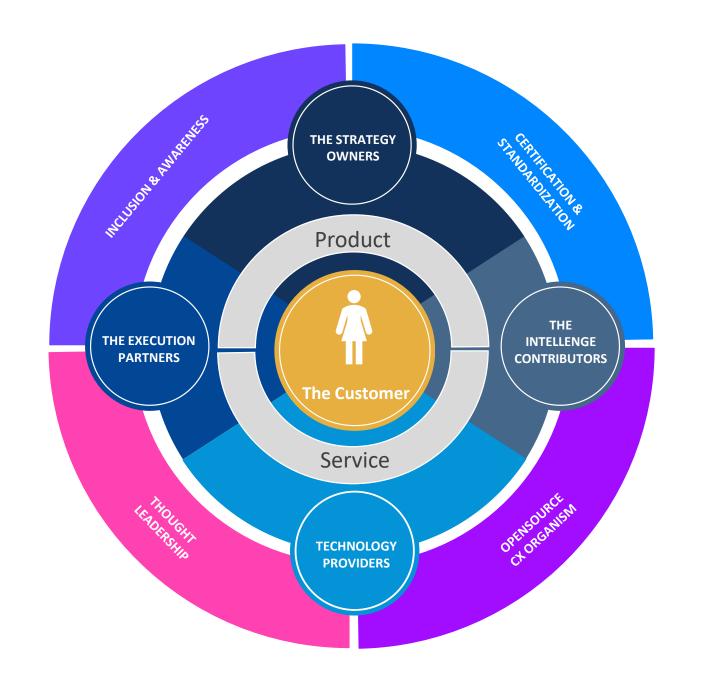

## MÜŞTERİ DENEYİMİ YÖNETİMİ VE TEKNOLOJİLERİ DERNEĞİ

**CUSTOMER EXPERIENCE MANAGEMENT AND TECHNOLOGIES ASSOCIATION** 

Market size has been increased by 41.3% and reached USD 1.75 Billion

Total employees including support and administrative staff 160,483

11,000 customer representatives in the Turkish call center sector serve in a foreign language

> Served abroad with 9,800 Customer Represantatives

**57 Members** from diffirent sectors

**54% of our members are** in-house call centers

We represent 70% of the industry

\*2022 yılında yapılmış araştırma sonucu, 2021 verilerini vansitmaktadir



#### **OUR MEMBERS**























































































































REPOSITIONING
TÜRKİYE AS
THE CX HUB
OF EUROPE

# CUSTOMER EXPERIENCE IS ONLY THE BEGINNING

#### THANK YOU.



### **SAVE THE DATE**

WE WOULD LIKE TO SEE YOU AT OUR GRAND SECTOR MEETING WHICH WILL CONTAIN "CUSTOMER EXPERIENCE", LAUNCHING OF OUR ASSOCIATION'S NEW NAME AND AT THE SAME TIME ANNOUNCING THE RESULTS OF THE MOST COMPREHENSIVE SECTOR'S RESEARCH MADE BY ALONGSIDE PWC PARTNERSHIP IN IT'S CENTER.