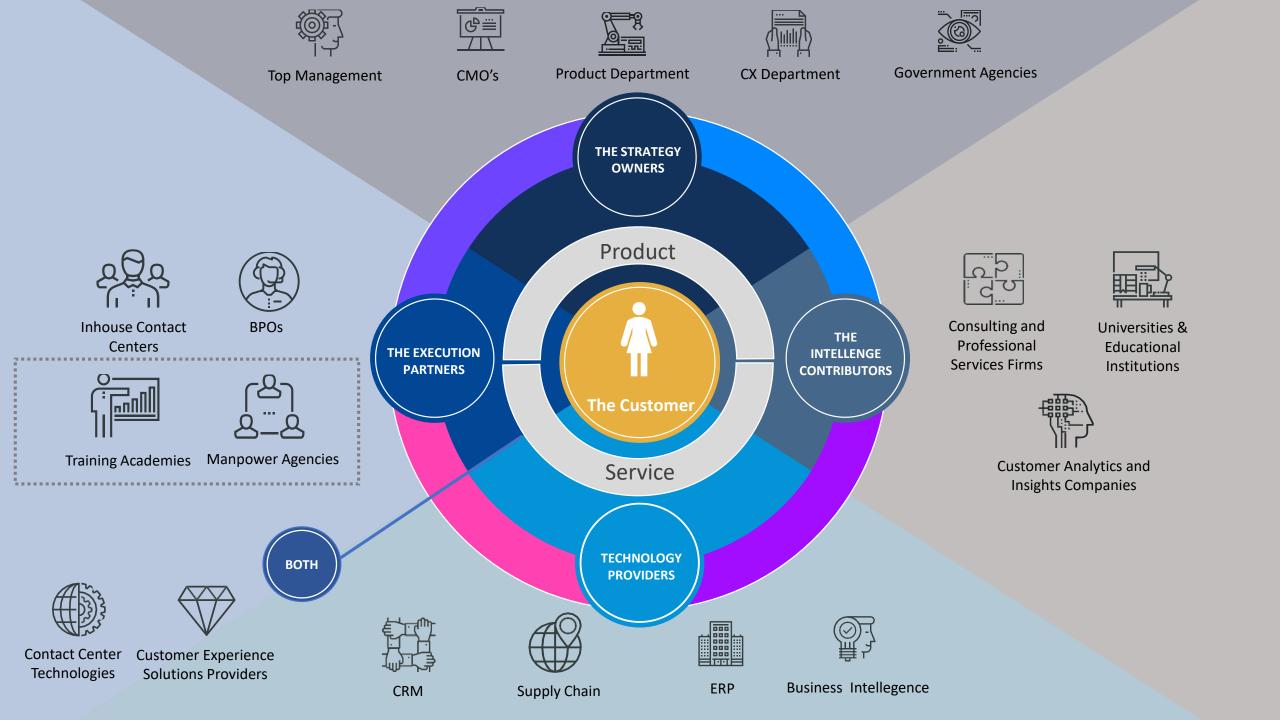

## MÜŞTERİ DENEYİMİ YÖNETİMİ VE TEKNOLOJİLERİ DERNEĞİ

**CUSTOMER EXPERIENCE MANAGEMENT AND TECHNOLOGIES ASSOCIATION** 

Market size has been increased by 41.3% and reached USD 1.75 Billion

Total employees including support and administrative staff 160,483

11,000 customer representatives in the Turkish call center sector serve in a foreign language

> Served abroad with 9,800 Customer Represantatives

**57 Members** from diffirent sectors

**54% of our members are** in-house call centers

We represent 70% of the industry

\*2022 yılında yapılmış araştırma sonucu, 2021 verilerini vansitmaktadir



#### **OUR MEMBERS**























































































































REPOSITIONING
TÜRKİYE AS
THE CX HUB
OF EUROPE

# CUSTOMER EXPERIENCE IS ONLY THE BEGINNING

#### THANK YOU.



### **SAVE THE DATE**

WE WOULD LIKE TO SEE YOU AT OUR GRAND SECTOR MEETING WHICH WILL CONTAIN "CUSTOMER EXPERIENCE", LAUNCHING OF OUR ASSOCIATION'S NEW NAME AND AT THE SAME TIME ANNOUNCING THE RESULTS OF THE MOST COMPREHENSIVE SECTOR'S RESEARCH MADE BY ALONGSIDE PWC PARTNERSHIP IN IT'S CENTER.